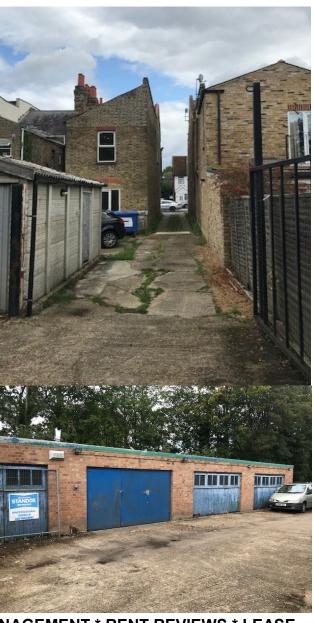

## **DESCRIPTION**

The property comprises an end of terrace retail premises with independent access to a 2 bedroom flat above. There is also a front forecourt and single garage to the rear

There is access at the side of the building leading to a single storey portal frame workshop, previously used as a car repair facility.

There is a also good sized yard area to the rear and a terrace of lock up garages.

### **ACCOMMODATION**

We have been provided with the following gross areas:-

|                            | SQ. M | SQ. FT |
|----------------------------|-------|--------|
| Overall Site Area          | 1132  | 12,185 |
| Shop & flat                | 139   | 1,496  |
| Terrace of lock up garages | 96    | 1,033  |
| Single garage              | 29    | 312    |
| Portal frame workshop      | 230   | 2476   |