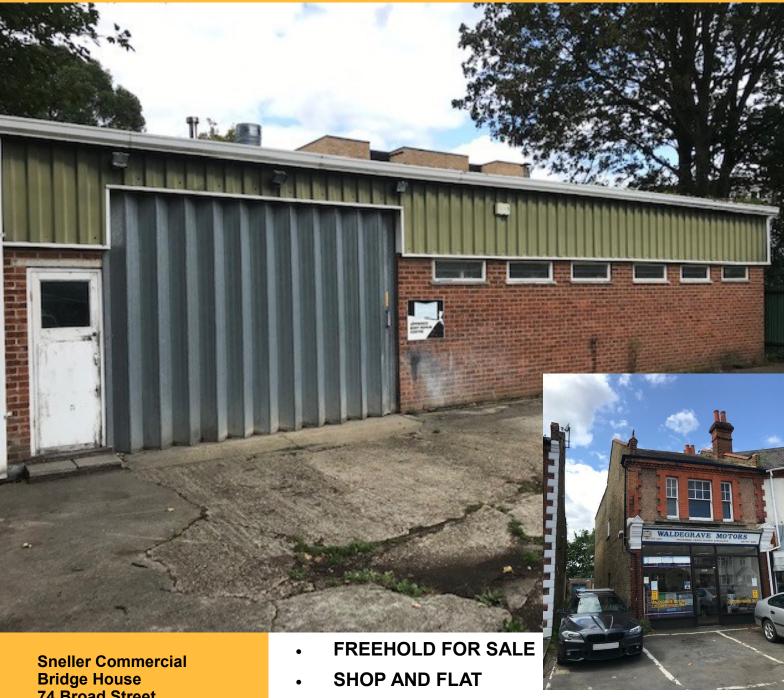

# 189 WALDEGRAVE ROAD, TEDDINGTON TW11 8LX

74 Broad Street **Teddington TW11 8QT** 

020 8977 2204

- SINGLE STOREY INDUSTRIAL UNIT
- REAR YARD AREA AND GARAGES
- SUITABLE FOR A VARIETY OF EMPLOYMENT AND COMMUNITY USES

## **DESCRIPTION**

The property comprises an end of terrace retail premises with independent access to a 2 bedroom flat above. There is also a front forecourt and single garage to the rear

There is access at the side of the building leading to a single storey portal frame workshop, previously used as a car repair facility.

#### PRICE

FREEHOLD £1.9m

VAT is applicable.